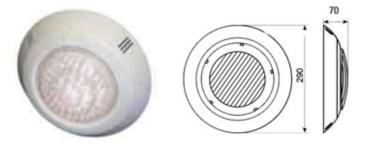

120

IP68

Product characteristics at glance

- Energy efficient LED-Warm white Underwater light
- Power consumption only 15 W.
- High power LED built in driver
- Safety glass cover
- Wet installation
- Waterproof IP68
- Feature install at the wall

| Light :     | Swimming pool light LED |
|-------------|-------------------------|
| Power:      | SMD5050 x 75 pcs 15W    |
| Voltage:    | 12V. DC                 |
| Beam angle: | 1200                    |
| Material :  | Cover : Safety Glass    |
|             | Body: ABS+PC cover      |
| Colour :    | Warm white colour       |
| Size:       | Dia.295xH:62 mm.        |
| Control :   | Direct control          |
| Cable :     | 2c 2 m. Niche less      |