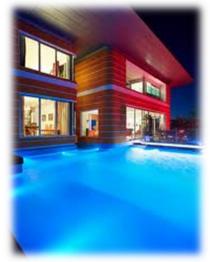

## SPL03-WW-75 Swimming pool light LED "Scene fountain"

Rujira Corporation Co.,Ltd. 754/2 M.1 T. Prakasamai, A. Muang, Samutprakarn , Thailand 10280 Tel.662-3864067-70 Fax.662-3864065 www.Fountainthai.com

120

IP68

Product characteristics at glance

- Energy efficient LED-Warm white Underwater light
- Power consumption only 15 W.
- High power LED built in driver
- Safety glass cover
- Wet installation
- Waterproof IP68
- Feature install at the wall

| Light :     | Swimming pool light LED |
|-------------|-------------------------|
| Power:      | SMD5050 x 75 pcs 15W    |
| Voltage:    | 12V. DC                 |
| Beam angle: | 1200                    |
| Material :  | Cover : Safety Glass    |
|             | Body: ABS+PC cover      |
| Colour :    | Warm white colour       |
| Size:       | Dia.295xH:62 mm.        |
| Control :   | Direct control          |
| Cable :     | 2c 2 m. Niche less      |